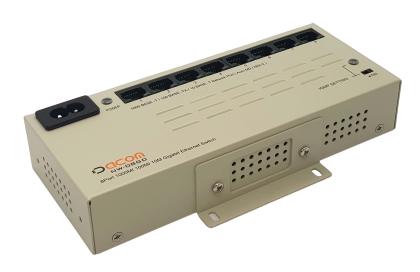

## 8-PORT GIGABIT SWITCH FOR IPTV

Model: NW-08GD

Dacom 8-port GIGABIT SWITCH provides the basic management function to maintain your local network, along with the multicast streaming & data traffic in your local network.

- Supports IEEE 802.3x flow control for Full Duplex mode and backpressure for Half Duplex mode.
- Non-blocking switching architecture that forwards and filters packets at full wire-speed for maximum throughput.
- Auto-MDI/MDIX for crossover cables.
- Supports MAC address auto-learning and auto-aging.
- Auto-negotiation ports provide smart integration between 10Mbps, 100Mbps and 1000Mbps hardware.
- Fanless design ensures quiet operation.
- Desktop or wall-mounting design.
- Plug and Play design simplifies installation.
- · Suitable for multicast & streaming service.